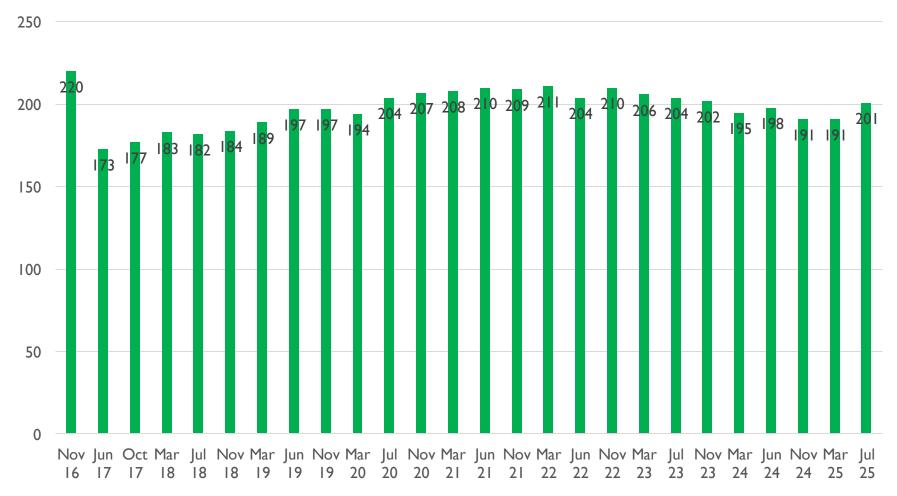

# **CLAS Collaboration Meeting**

# Membership Committee

Bryan McKinnon
University of Glasgow

Friday, July 11, 2025



#### **Collaboration Statistics**

#### Members



#### **Institute Business**

• 45 Institutes (Universidad de La Serena was approved)

| Institute | Person | Business |
|-----------|--------|----------|
|           |        |          |



# Full Membership

| Person           | Position            | Institute | Action   |
|------------------|---------------------|-----------|----------|
| Pierre Chatagnon | Staff Scientist     | SACLAY    | Endorsed |
| Adam Hobart      | Staff Scientist     | ORSAY     | Endorsed |
| Michael Paolone  | Assistant Professor | NMSU      | Endorsed |
| Maria Żuerk      | Assistant Physicist | ANL       | Endorsed |

Proceed to vote by other Full members



# New Term Applications – Probation begins

| Person             | Position        | Institute | Proposer           | Action |
|--------------------|-