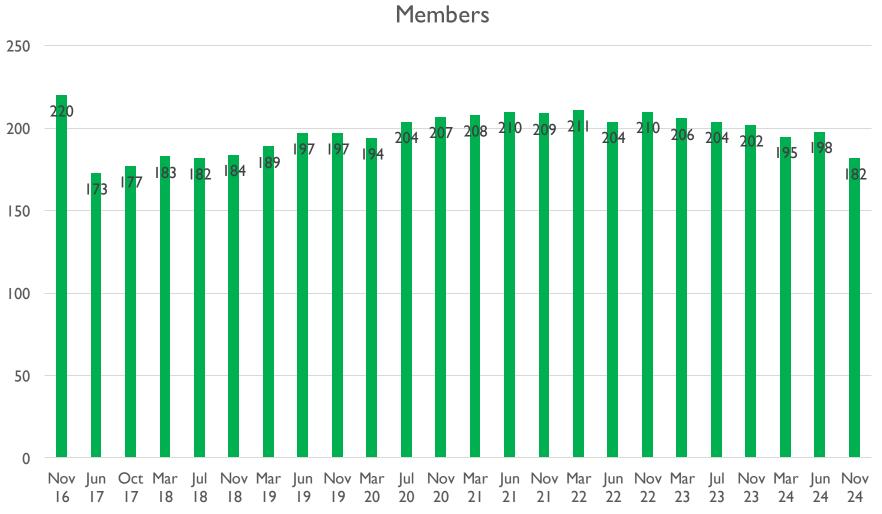

### **Collaboration Statistics**

Membership Committee November 2024

• 43 Institutes