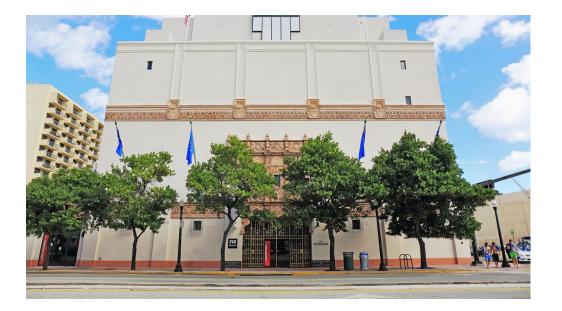

- Bus 1: 55 seater -> people who will go back to hotels
- Bus 2: 25 seater -> people who will go back to campus (but also drives to hotels if needed)

Things to do: see indico for suggestions

3PM Wolfsonian museum visit:

• Guided or on your own