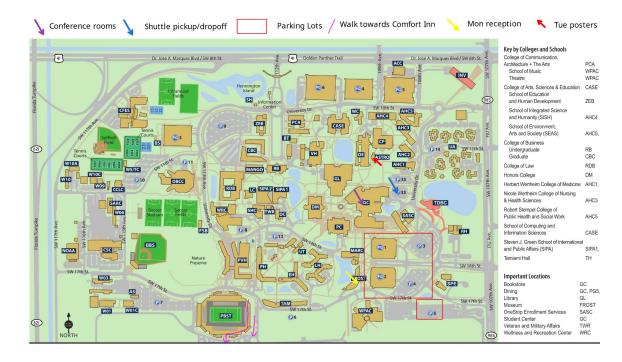

# **FIU Campus**

Parallel session GC280 second floor

Lunch on your own (green squares are open)

### Check the shuttle schedule if you want to make use of it!!

#### Start times denote first scheduled departure, end times denote the latest scheduled departure (approximately)

|         | Mon         | Tue         | Wed         | Thu         | Fri         |
|---------|-------------|-------------|-------------|-------------|-------------|
| morning | 7:45-9:30AM | 8:00-9:30AM | 8:00-9:30AM | 8:00-9:30AM | 8:00-9:30AM |
| evening | 7:00-8:30PM | 7:00-8:30PM | 1:00-2:30PM | 8:00-9:30PM | 4:00-5:30PM |

### Register your vehicle for parking if you are parking on campus!!

**Wi-Fi**: eduroam or FIU\_WiFi networks

## Shuttle

Reception 6-8pm moved indoors (same location)
Cash bar

Shuttle runs 7-9pm from parking lot 2b (33 on the map)

When in doubt, aks us!