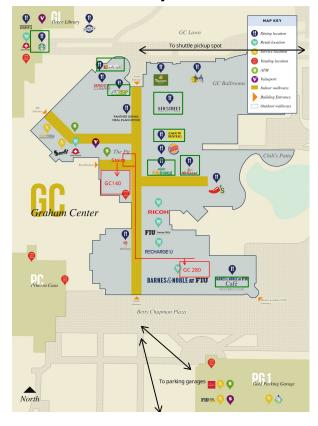

# **FIU Campus**

Parallel session GC280 second floor

Lunch on your own (green squares are open)