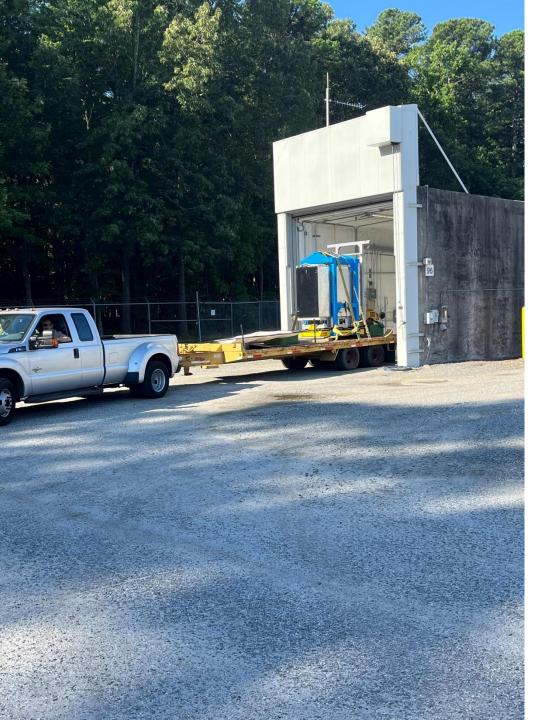

# Transporting To ESB

# Off loading at ESB

Final storage in ESB

Activated pieces banded together and tagged in Building 64 (Fabric Building)

Pieces stored in Fabric Building