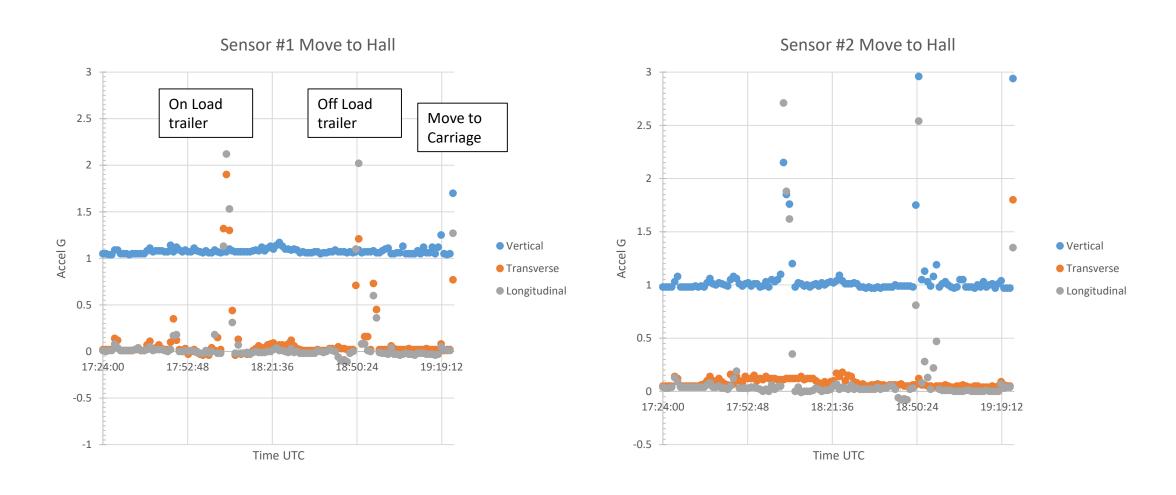

# NPS Hardware Status

July 17, 2024

Jerry Nines & Steven Lassiter

#### **Topics**

- Hardware Storage
- Transporting Calorimeter
- Temperature variations during transit and in ESB
- Schedule
- LOTO Pause
- Lessons learned.



Disassembly of NPS platform



Removal of NPS detector from platform



Preparing for open house.



Securing Detector for transport to ESB



# Transporting To ESB



# Off loading at ESB



Final storage in ESB



Activated pieces banded together and tagged in Building 64 (Fabric Building)



Pieces stored in Fabric Building

#### First lift on to Trailer



# Trailer had Flat tire, NPS Calo removed and re-installed on Trailer



#### NPS Calo moved to ESB and off loaded



### Previous Data Calorimeter Moving into Hall C



# Temperature cycles over four days





## Current Schedule

| ID | Ð        | Task<br>Mode | Task Name                                                                                                        | Duration  | Start       | Finish      | Predecessor: | Resource Names        | Storage location                    | % Complete | Text10     |
|----|----------|--------------|------------------------------------------------------------------------------------------------------------------|-----------|-------------|-------------|--------------|-----------------------|-------------------------------------|------------|------------|
| 1  |          | -5           | NPS Removal Right Side of SHMS                                                                                   | 86.5 d