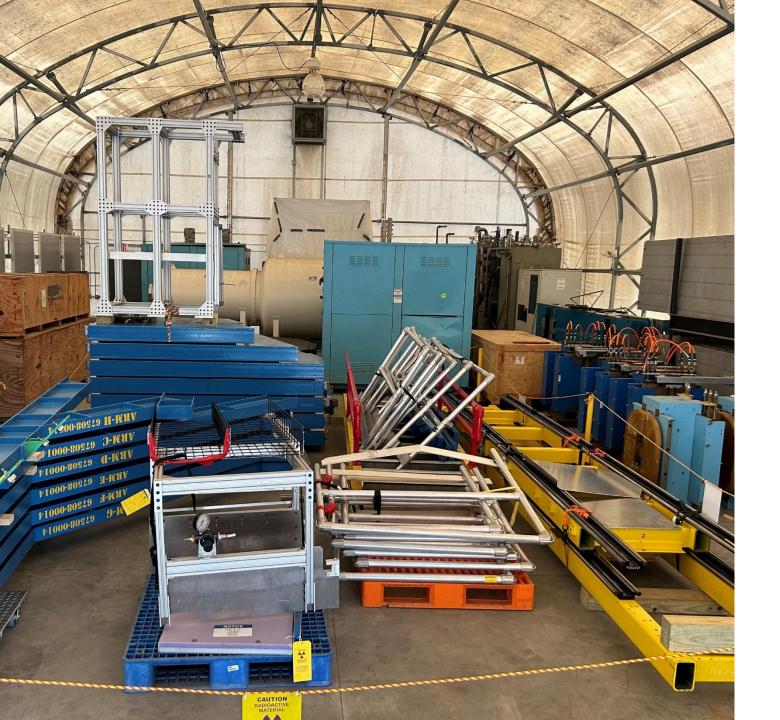

# Off loading at ESB

Final storage in ESB

Activated pieces banded together and tagged in Building 64 (Fabric Building)

Pieces stored in Fabric Building