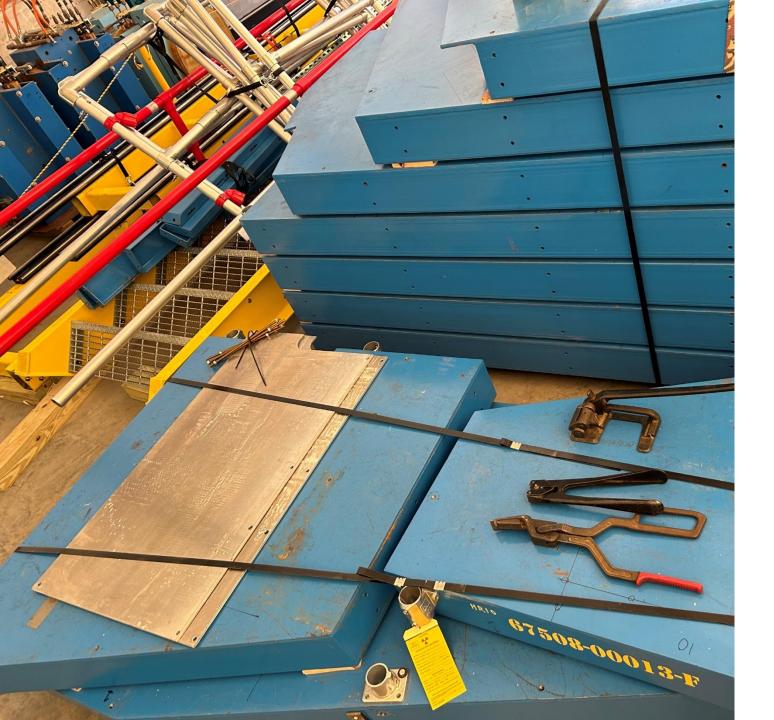

# Off loading at ESB

Final storage in ESB

Activated pieces banded together and tagged in Building 64 (Fabric Building)

Pieces stored in Fabric Building