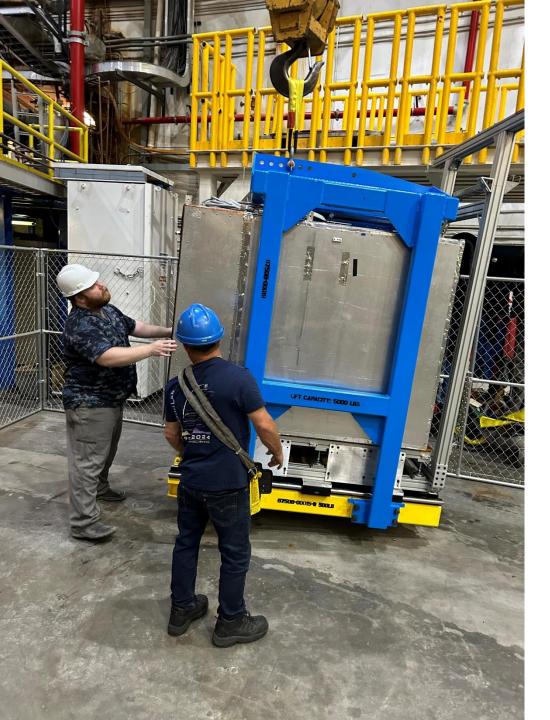

# Off loading at ESB

Final storage in ESB

Activated pieces banded together and tagged in Building 64 (Fabric Building)

Pieces stored in Fabric Building

#### NPS Calo moved to ESB and off loaded