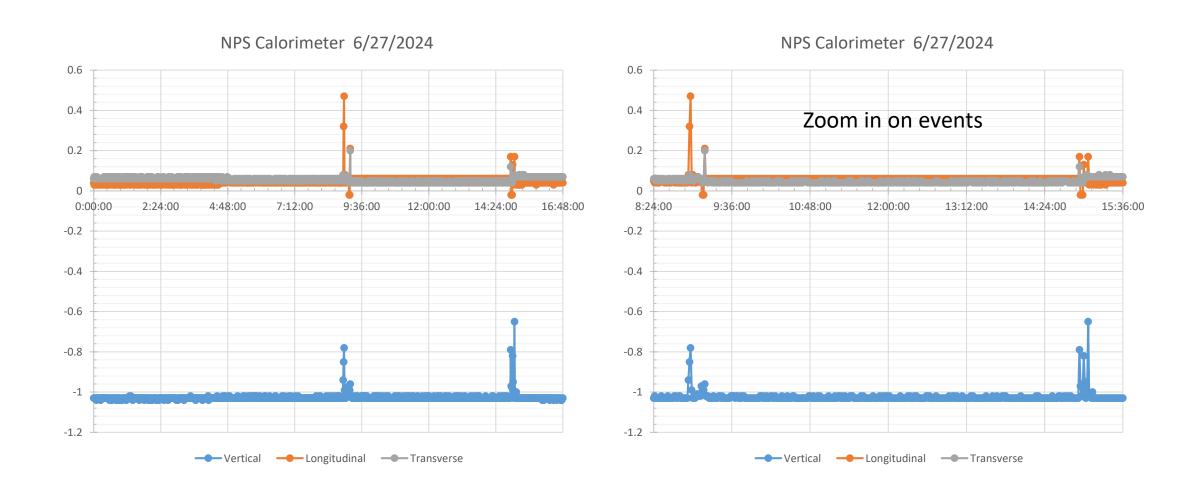

# NPS Hardware Status

July 17, 2024

Jerry Nines & Steven Lassiter

#### **Topics**

- Hardware Storage
- Transporting Calorimeter
- Temperature variations during transit and in ESB
- Schedule
- LOTO Pause
- Lessons learned.



Disassembly of NPS platform



Removal of NPS detector from platform



Preparing for open house.



Securing Detector for transport to ESB



# Transporting To ESB



# Off loading at ESB



Final storage in ESB



Activated pieces banded together and tagged in Building 64 (Fabric Building)



Pieces stored in Fabric Building

#### First lift on to Trailer



# Trailer had Flat tire, NPS Calo removed and re-installed on Trailer



#### NPS Calo moved to ESB and off loaded



### Previous Data Calorimeter Moving into Hall C



# Temperature cycles over four days





## Current Schedule

| ID | Ð        | Task<br>Mode | Task Name                                                                                                        | Duration  | Start       | Finish      | Predecessor: | Resource Names        | Storage location                    | % Complete | Text10     |
|----|----------|--------------|------------------------------------------------------------------------------------------------------------------|-----------|-------------|-------------|--------------|-----------------------|-------------------------------------|------------|------------|
| 1  |          | -5           | NPS Removal Right Side o