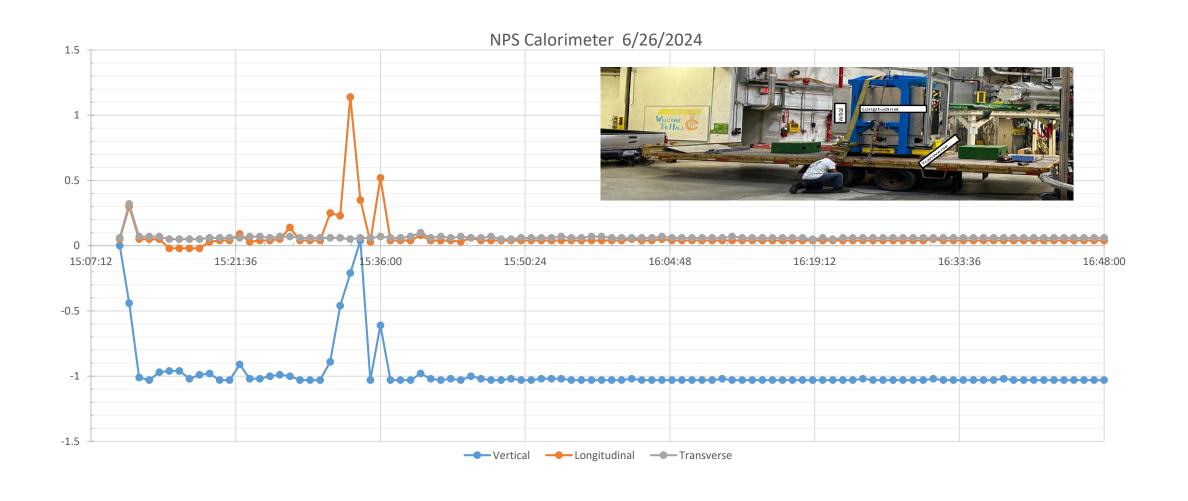

# NPS Hardware Status

July 17, 2024

Jerry Nines & Steven Lassiter

#### **Topics**

- Hardware Storage
- Transporting Calorimeter
- Temperature variations during transit and in ESB
- Schedule
- LOTO Pause
- Lessons learned.



Disassembly of NPS platform



Removal of NPS detector from platform



Preparing for open house.



Securing Detector for transport to ESB



# Transporting To ESB



# Off loading at ESB



Final storage in ESB



Activated pieces banded together and tagged in Building 64 (Fabric Building)



Pieces stored in Fabric Building

#### First lift on to Trailer



# Trailer had Flat tire, NPS Calo removed and re-installed on Trailer



#### NPS Calo moved to ESB and off loaded



### Previous Data Calorimeter Moving into Hall C



# Temperature cycles over four days





## Current Schedule

| ID | Ð        | Task<br>Mode | Task Name                                                                                                        | Duration  | Start       | Finish      | Predecessor: | Resource Names        | Storage location                    | % Complete | Text10     |
|----|----------|--------------|------------------------------------------------------------------------------------------------------------------|-----------|-------------|-------------|--------------|-----------------------|-------------------------------------|-----------