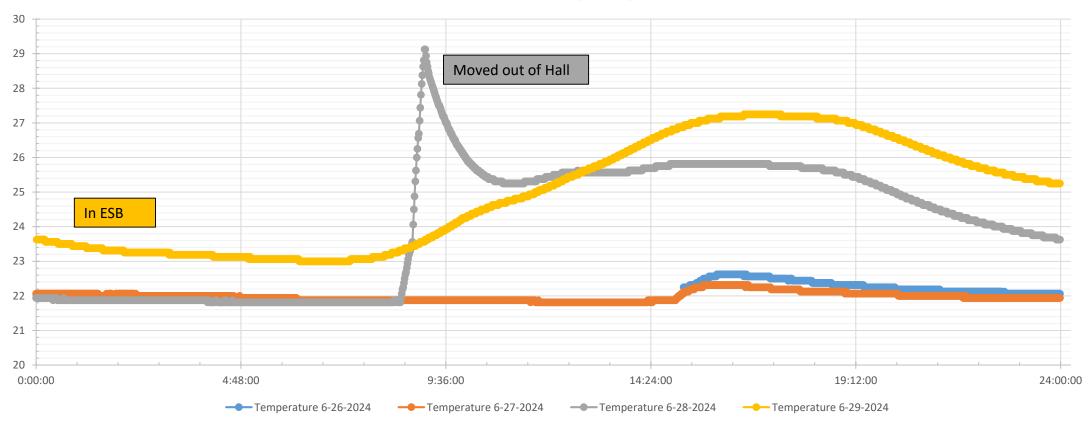

NPS Hardware Status

July 17, 2024

Jerry Nines & Steven Lassiter

#### **Topics**

- Hardware Storage
- Transporting Calorimeter
- Temperature variations during transit and in ESB
- Schedule
- LOTO Pause
- Lessons learned.



Disassembly of NPS platform



Removal of NPS detector from platform



Preparing for open house.



Securing Detector for transport to ESB



# Transporting To ESB



# Off loading at ESB



Final storage in ESB



Activated pieces banded together and tagged in Building 64 (Fabric Building)



Pieces stored in Fabric Building

#### First lift on to Trailer



# Trailer had Flat tire, NPS Calo removed and re-installed on Trailer



#### NPS Calo moved to ESB and off loaded



### Previous Data Calorimeter Moving into Hall C



# Temperature cycles over four days





## Current Schedule

| ID | Ð        | Task<br>Mode | Task Name                                                                                                        | Duration  | Start       | Finish      | Predecessor: | Resource Names        | Storage location                    | % Complete | Text10     |
|----|----------|--------------|------------------------------------------------------------------------------------------------------------------|-----------|-------------|-------------|--------------|-----------------------|-------------------------------------|------------|------------|
| 1  |          | -5           | NPS Removal Right Side of SHMS                                                                                   | 86.5 days | Mon 4/22/24 | Tue 8/20/24 |