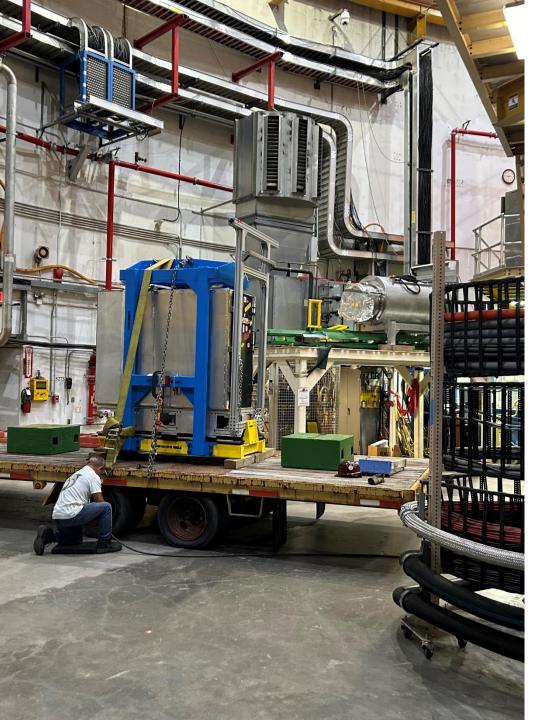

# NPS Hardware Status

July 17, 2024

Jerry Nines & Steven Lassiter

#### **Topics**

- Hardware Storage
- Transporting Calorimeter
- Temperature variations during transit and in ESB
- Schedule
- LOTO Pause
- Lessons learned.



Disassembly of NPS platform



Removal of NPS detector from platform



Preparing for open house.



Securing Detector for transport to ESB



# Transporting To ESB



# Off loading at ESB



Final storage in ESB



Activated pieces banded together and tagged in Building 64 (Fabric Building)



Pieces stored in Fabric Building

#### First lift on to Trailer



# Trailer had Flat tire, NPS Calo removed and re-installed on Trailer



#### NPS Calo moved to ESB and off loaded



### Previous Data Calorimeter Moving into Hall C



# Temperature cycles over four days





## Current Schedule

| ID | Ð        | Task<br>Mode | Task Name                                                                                                        | Duration  | Start       | Finish      | Predecessor: | Resource Names        | Storage location                    | % Complete | Text10     |
|----|-------