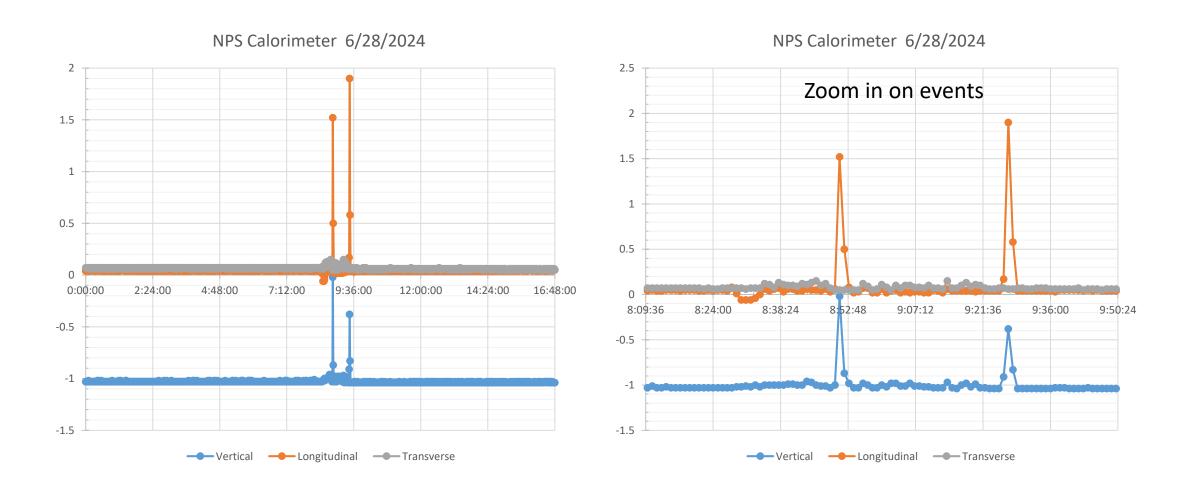

# NPS Hardware Status

July 17, 2024

Jerry Nines & Steven Lassiter

#### **Topics**

- Hardware Storage
- Transporting Calorimeter
- Temperature variations during transit and in ESB
- Schedule
- LOTO Pause
- Lessons learned.



Disassembly of NPS platform



Removal of NPS detector from platform



Preparing for open house.



Securing Detector for transport to ESB



# Transporting To ESB



# Off loading at ESB



Final storage in ESB



Activated pieces banded together and tagged in Building 64 (Fabric Building)



Pieces stored in Fabric Building

#### First lift on to Trailer



# Trailer had Flat tire, NPS Calo removed and re-installed on Trailer



#### NPS Calo moved to ESB and off loaded



### Previous Data Calorimeter Moving into Hall C



# Temperature cycles over four days





## Current Schedule

| ID | Ð        | Task<br>Mode | Task Name                                                                                                        | Duration  | Start       | Finish      | Predecessor: | Resource Names        | Storage location                    | % Complete | Text10     |
|----|----------|--------------|------------------------------------------------------------------------------------------------------------------|-----------|-------------|-------------|--------------|-----------------------|-------------------------------------|------------|------------|
| 1  |          | -5           | NPS Removal Right Side of SHMS