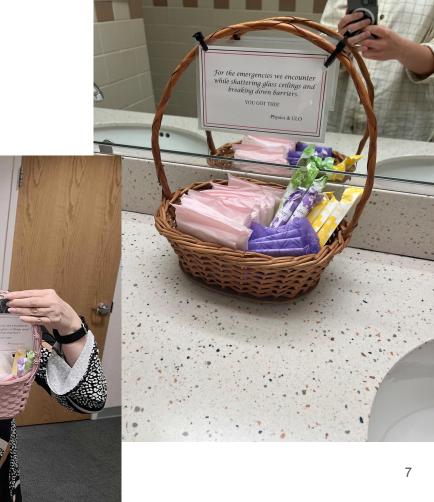

ancelled       |
| Computing workshop (JSA funded)    | Mini workshop (funded with Physics division, not JSA) |

#### **Lunch Seminars**

Dueling Theorist and
Physicist – Proton Form
Factor Ratios in February

**Next: April 17** 

AAAS Fellowship Q&A

CC L102



# Initiatives: Mini Software Workshop

# **Register Here**

- Friday, May 24
- F113
- 9 AM 2:30 PM ET
- Only in-person
- Setting up the ifarm, git, jupyter hub, and machine learning
- Lunch will be provided.
- Deadline to register is May 10



## Initiatives: Logo Competition



- Submit a logo <u>here</u>
- Must say GSPDA, and Graduate Student PostDoc Association
- Deadline is April 12th
- Voting from April 13- 17th
- Winner announced April 17 that lunch seminar

# Initiatives: Hygiene Baskets

Resources for users around the lab



#### **Initiatives: Tradition at Tradition**

- April 2
- April 16
- Every other **Tuesday**
- 5:30 pm

JOIN US!! Whenever you are in the lab





## Initiatives: Taco Tuesdays

**Every Tuesday** 

Tacos for \$2.50





#### **GSPDA Slack**

#### More info:

Let us know if you have any ideas!

Join the leadership team!



**GSPDA Wiki** 



Olga Cortes Becerra, <a href="mailto:omcortes@email.gwu.edu">omcortes@email.gwu.edu</a>
Phoebe Sharp, <a href="mailto:psharp15@gwu.edu">psharp15@gwu.edu</a>