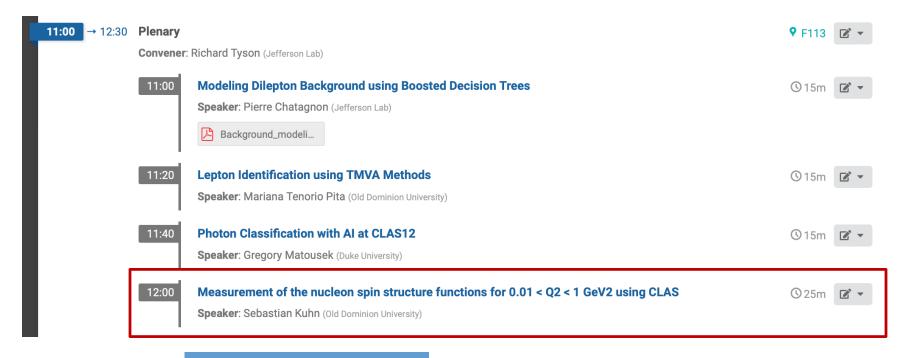

# CLAS COLLABORATION AI SESSION INTRODUCTION

William Phelps

Christopher Newport University/Jefferson Lab







#### Al Session Introduction

- We wanted to highlight some ongoing AI activities at the lab and within our collaboration
  - Invited Guest Speaker from the Data Science Group
- Discuss the formation of an Al Group that meets regularly



## Morning Session I



## Morning Session II



### Morning Session 2.5



EG-4 Long Paper

#### RG-D End of Run Party and Trivia Reminder



#### Physics and CLAS Trivia

- When: Today at ~5:30pm
- Where: Tradition Brewing
- Who: Everyone is invited

Organized by Student/Postdoc Group

- What: Trivia
  - 5 rounds of 5 questions, with one picture round.
  - Most likely people will go for dinner afterwards.