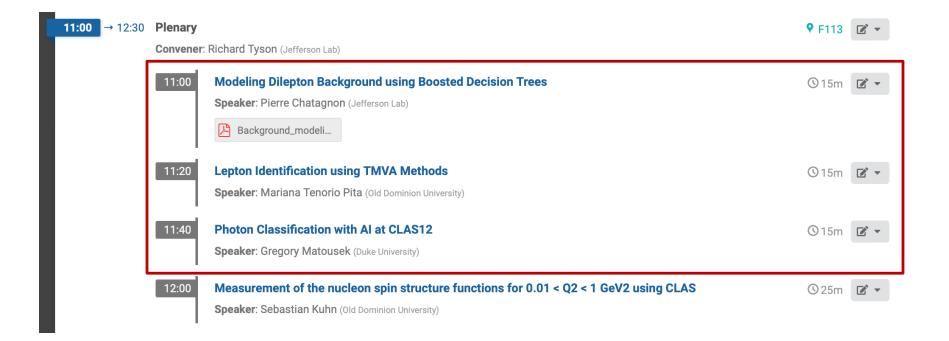

# CLAS COLLABORATION AI SESSION INTRODUCTION

William Phelps

Christopher Newport University/Jefferson Lab







#### Al Session Introduction

- We wanted to highlight some ongoing AI activities at the lab and within our collaboration
  - Invited Guest Speaker from the Data Science Group
- Discuss the formation of an Al Group that meets regularly



## Morning Session I



## Morning Session II



### Morning Session 2.5



EG-4 Long Paper

#### RG-D End of Run Party and Trivia Reminder



#### Physics and CLAS Trivia

- When: Today at ~5:30pm
- Where: Tradition Brewing
- Who: Everyone is invited

Organized by Student/Postdoc Group

- What: Trivia
  - 5 rounds of 5 questions, with one picture round.
  - Most likely people will go for dinner afterwards.