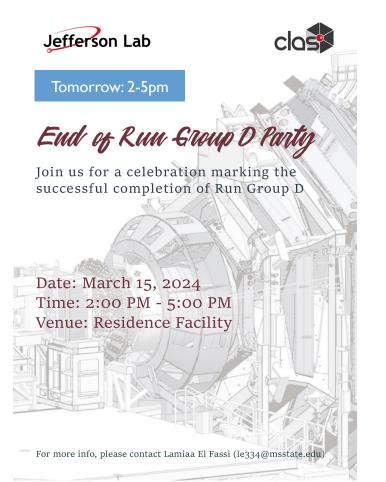

# CLAS COLLABORATION AI SESSION INTRODUCTION

William Phelps

Christopher Newport University/Jefferson Lab







#### Al Session Introduction

- We wanted to highlight some ongoing AI activities at the lab and within our collaboration
  - Invited Guest Speaker from the Data Science Group
- Discuss the formation of an Al Group that meets regularly



## Morning Session I



## Morning Session II



### Morning Session 2.5



EG-4 Long Paper

#### RG-D End of Run Party and Trivia Reminder



#### Physics and CLAS Trivia

- When: Today at ~5:30pm
- Where: Tradition Brewing
- Who: Everyone is invited

Organized by Student/Postdoc Group

- What: Trivia
  - 5 rounds of 5 questions, with one picture round.
  - Most likely people will go for dinner afterwards.