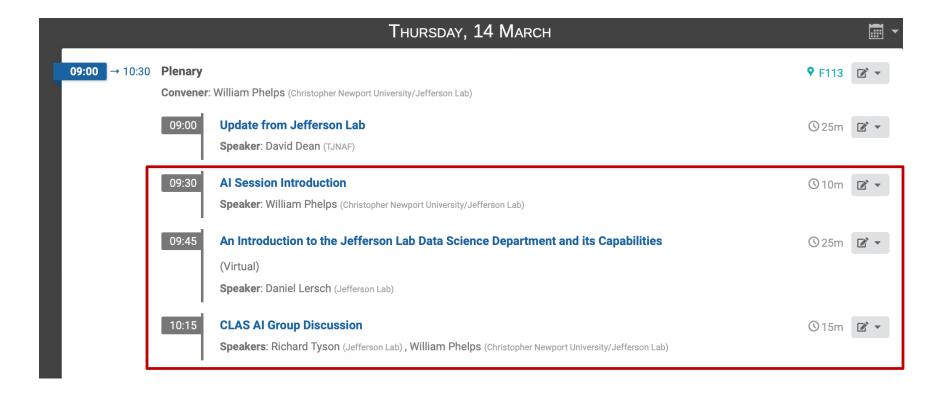

# CLAS COLLABORATION AI SESSION INTRODUCTION

William Phelps

Christopher Newport University/Jefferson Lab

#### Al Session Introduction

- We wanted to highlight some ongoing AI activities at the lab and within our collaboration
  - Invited Guest Speaker from the Data Science Group
- Discuss the formation of an Al Group that meets regularly