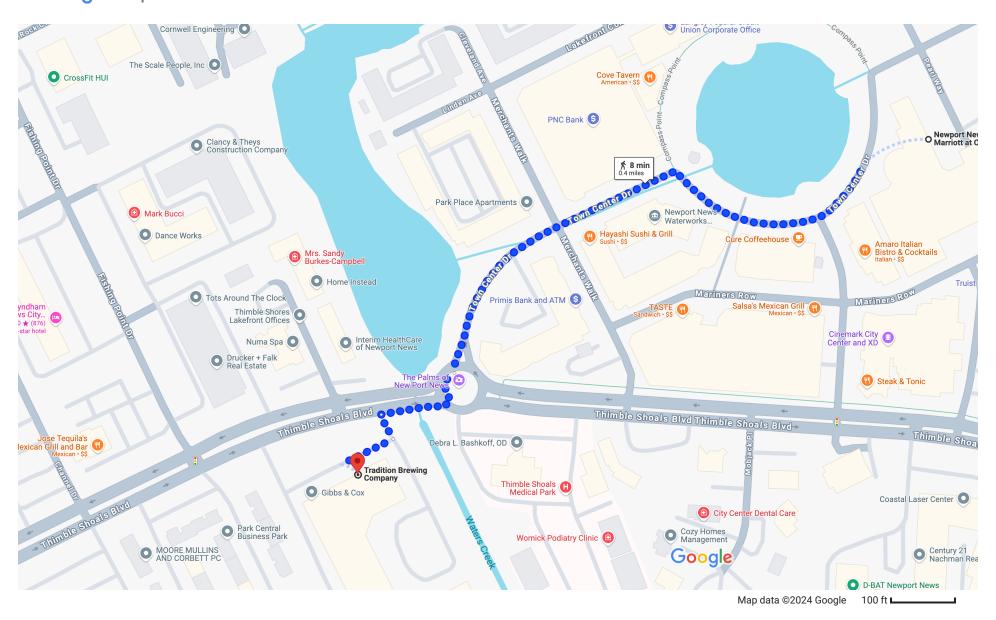

## Google Maps

Newport News Marriott at City Center to Tradition Brewing Company

Walk 0.4 mile, 9 min

1 of 2 9/26/24, 11:28 AM

Use caution-walking directions may not always reflect real-world conditions

## **Newport News Marriott at City Center**

740 Town Center Dr, Newport News, VA 23606

| <b>↑</b>      | 1. | Head southwest on Town Center Dr toward Fountain Way             |                |
|---------------|----|------------------------------------------------------------------|----------------|
| Φ             | 2. | At the traffic circle, take the 2nd exit onto Thi<br>Shoals Blvd | 0.3 mi<br>mble |
| ←             | 3. | Turn left                                                        | 292 ft         |
| $\rightarrow$ |    | Turn right  Destination will be on the left                      | 89 ft          |
|               |    |                                                                  | 157 ft         |

**Tradition Brewing Company** 

2 of 2 9/26/24, 11:28 AM