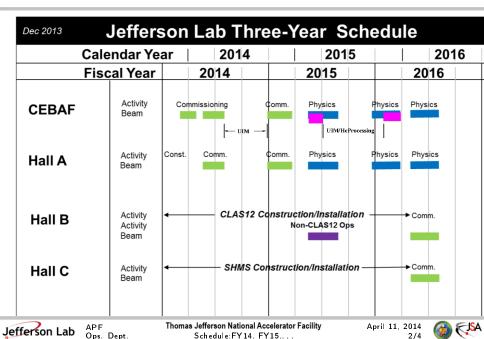

## Schedule: FY14, FY15,...





## JLAB Three Year Plan: Harsh Scenario



## JLAB Three Year Plan: Optimistic/Official



Jefferson Lab APF Ops. Dept.

Thomas Jefferson National Accelerator Facility
Schedule: FY14, FY15,...

April 11, 2014 3/4



## **Summer SADs**

Summer 2014

Jefferson Lab

LinacTemp 4K

start No later than 2014-May-15, goal is 2014-May-02

end After Labor Day

Post Down EnergyReach  $E_{linac} < 2$  GeV

Summer 2015: Not real firm

start No later than 2015-June-12 (optimistic), could be much earlier (pessimistic).

LinacTemp 2K (optimistic), 4K with some 2K at beginning and end (pessimistic).

end After Labor Day

Post Down EnergyReach  $E_{linac} \leq 2.2 \text{ GeV}$