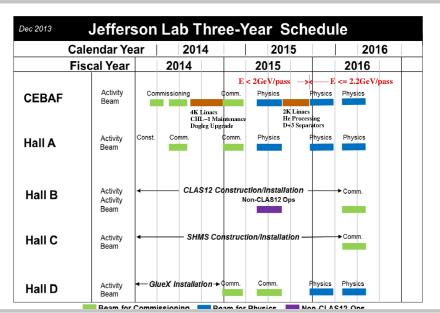

## JLAB Three Year Plan: Harsh Scenario

## JLAB Three Year Plan: Optimistic/Official

Jefferson Lab APF Ops. Dept.

Thomas Jefferson National Accelerator Facility
Schedule: FY14, FY15,...

April 11, 2014 3/4