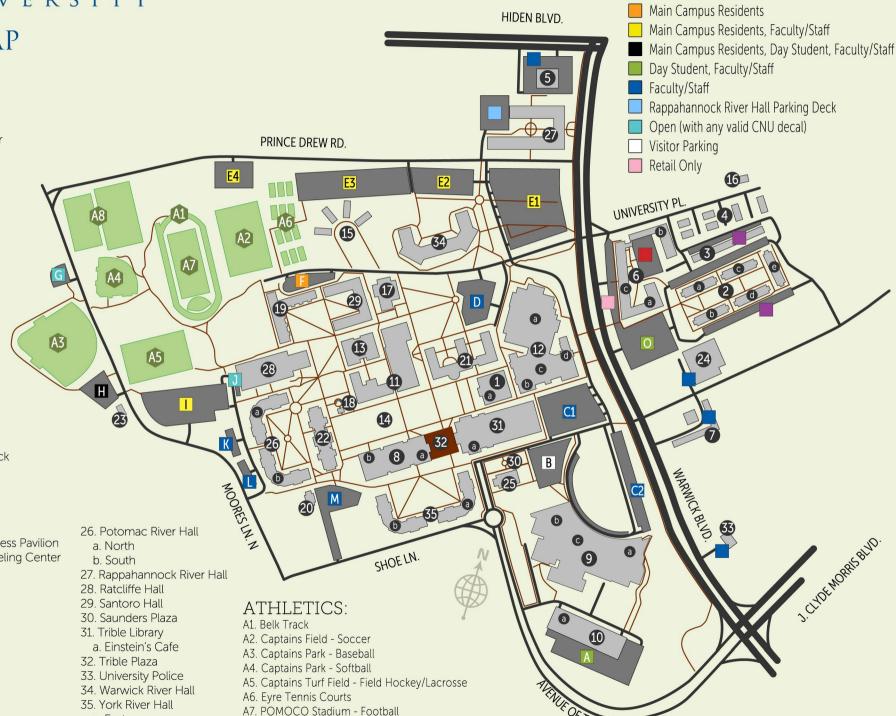

- 2. CNU Apartments
- a. Harrison
- b. Jefferson
- c. Madison
- d. Monroe
- e. Washington
- 3. CNU Crossing
- 4. CNU Landing
- 5. CNU North
- 6. CNU Village
  - a. Taylor
  - b. Tyler
  - c. Wilson
- 7. Commonwealth Hall
- 8. David Student Union
- a. Captains Locker
- b. Regattas
- 9. Ferguson Center for the Arts
- a. Diamonstein Concert Hall
- b. Peebles Theatre
- c. Studio Theatre
- 10. Ferguson Center Parking Deck
- a. Parking Services
- 11. Forbes Hall
- 12. Freeman Center
- a. Field House
- b. Gaines Theatre
- c. Trieshmann Health and Fitness Pavilion
- d. Windsor Health and Counseling Center

a. East

b. West

A8. Practice Fields

- 13. Gosnold Hall
- 14. Great Lawn
- 15. Greek Village
- 16. Grounds Department
- 17. Hiden-Hussey Commons
- 18. Hoinkes Plaza/Bell Tower
- 19. James River Hall
- 20. Klich Alumni House
- 21. Luter Hall
- 22. McMurran Hall
- 23. Military Science Building
- 24. Plant Operations Warehouse
- 25. Pope Chapel

PARKING: (Lots are named by letter)

CNU Village Parking Deck

CNU Apartments, CNU Landing, CNU Crossing