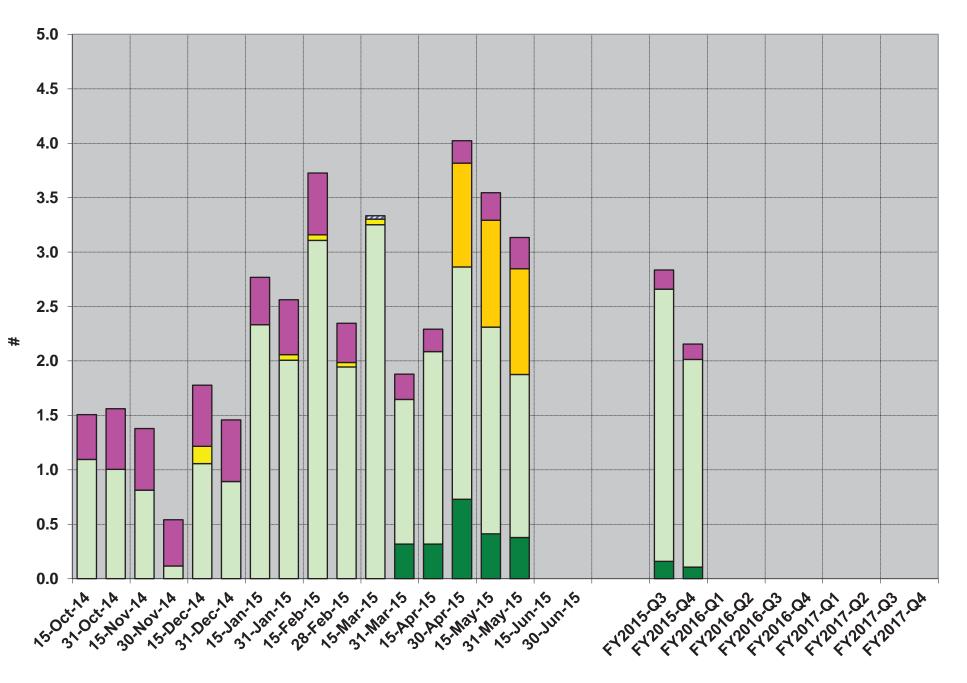

## 12 Gev - Hall B Cerenkov LTCC FTEs per Pay Period (WBS 1.4.2.2.4.2)

Plant Eng Skilled Trades Mech Eng Mech Dsgn Mech Tech Elect Eng Elect Dsgn Elect Tech Sr Staff Scientists Comp Scientist Admin Office Directorate Student Contract

M:\Proj\_Mgmnt\Rode\12GeV\Manpower\FY15\12 GeV FY15 Semi-Monthly FTE's by Skill Mix Scenario 1223 Data in FY15-17 Plan 5-31-15.xlsb 6/8/2015