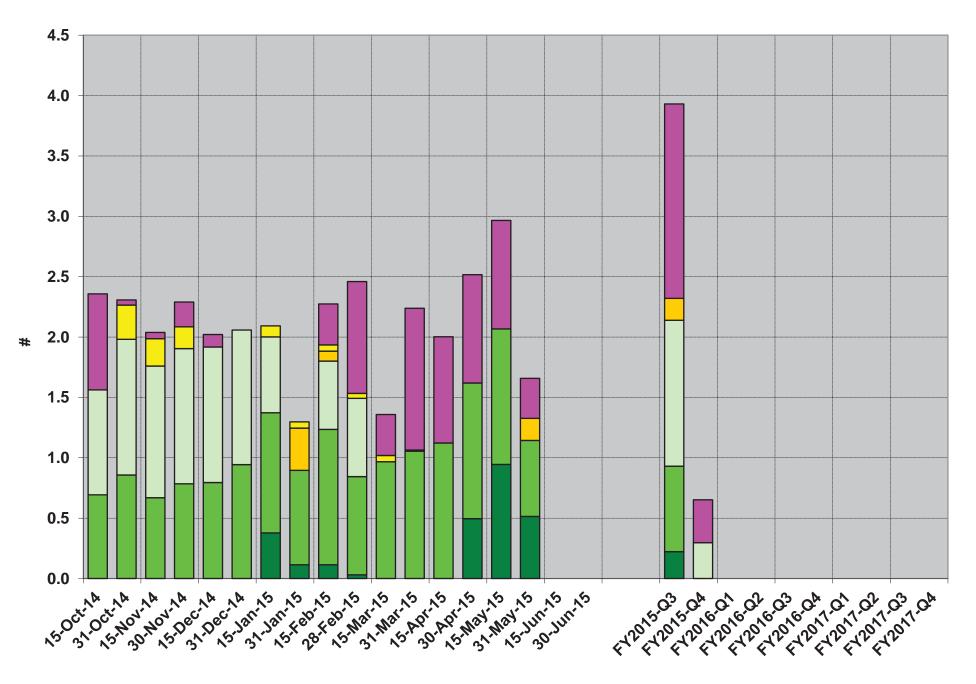

## 12 Gev - Hall B Central Time of Flight FTEs per Pay Period (WBS 1.4.2.2.3.1)

Plant Eng Skilled Trades Mech Eng Mech Dsgn Mech Tech Elect Eng Elect Dsgn Elect Tech Sr Staff Scientists Admin Office Directorate Student Contract

M:\Proj\_Mgmnt\Rode\12GeV\Manpower\FY15\12 GeV FY15 Semi-Monthly FTE's by Skill Mix Scenario 1223 Data in FY15-17 Plan 5-31-15.xlsb 6/8/2015