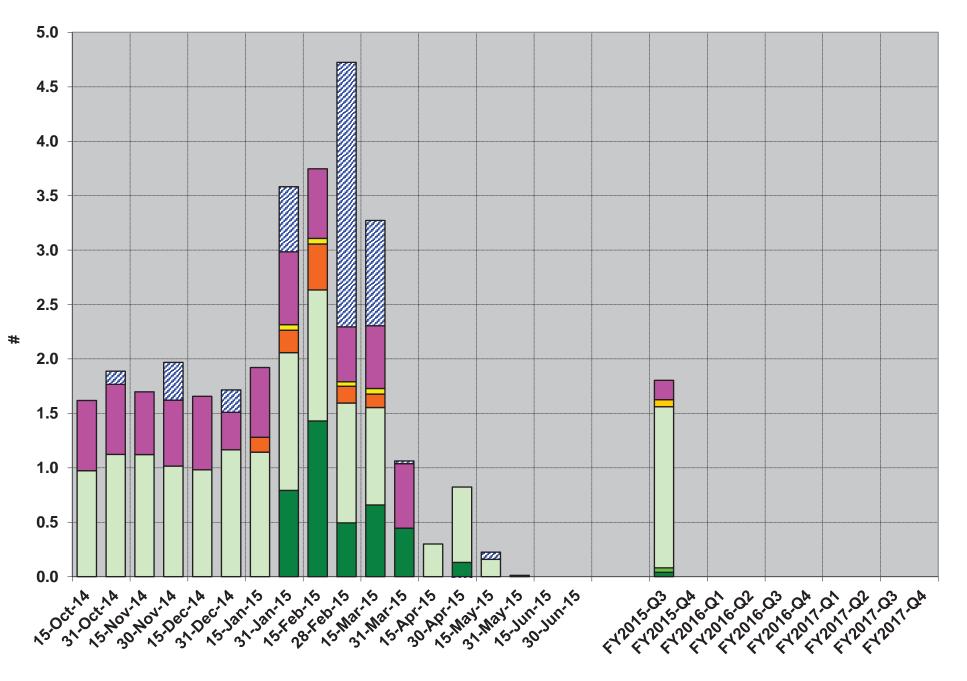

## 12 Gev - Hall B Cerenkov HTCC FTEs per Pay Period (WBS 1.4.2.2.4.1)

Plant Eng Skilled Trades Mech Eng Mech Dsgn Mech Tech Elect Eng Elect Dsgn Elect Tech Sr Staff Scientists Comp Scientist Admin Office Directorate Student Contract

M:\Proj\_Mgmnt\Rode\12GeV\Manpower\FY15\12 GeV FY15 Semi-Monthly FTE's by Skill Mix Scenario 1223 Data in FY15-17 Plan 5-31-15.xlsb 6/8/2015