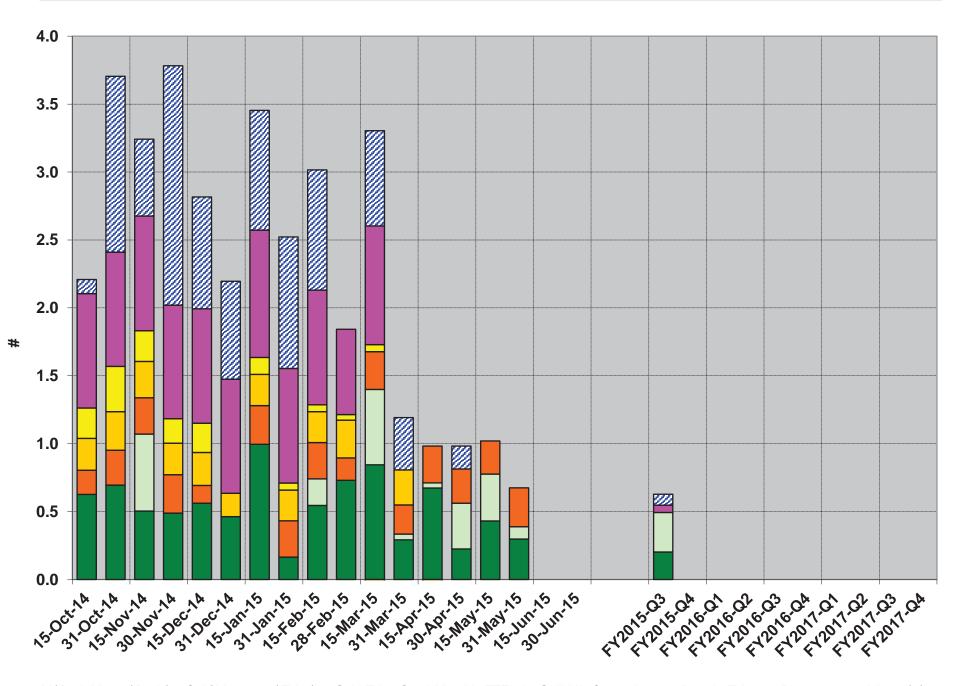

## 12 Gev - Hall B Detectors - Silicon Detectors FTEs per Pay Period (WBS 1.4.2.2.1.1)

Plant Eng Skilled Trades Mech Eng Mech Dsgn Mech Tech Elect Eng Elect Dsgn Elect Tech Sr Staff Scientists Comp Scientist Admin Office Directorate Student Contract

M:\Proj\_Mgmnt\Rode\12GeV\Manpower\FY15\12 GeV FY15 Semi-Monthly FTE's by Skill Mix Scenario 1223 Data in FY15-17 Plan 5-31-15.xlsb 6/8/2015